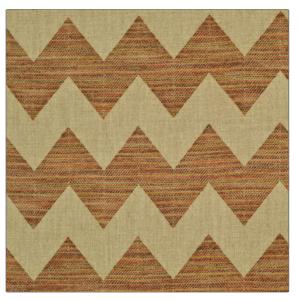

**Product Details** 

| PATTERN<br>COLOR                     | Henderson<br>Sienna |                  |  |
|--------------------------------------|---------------------|------------------|--|
| BRAND                                |                     | APPLICATION      |  |
| Clarence House                       |                     | Fabric           |  |
| USES                                 |                     | CATEGORIES       |  |
| Drapery, Multipurpose,<br>Upholstery |                     | Textures, Wovens |  |
| COLORS                               |                     | DESIGN TYPES     |  |
| Orange / Spice                       |                     | Chevron          |  |
| SCALE                                |                     | RAILROADED       |  |
| Medium                               |                     | Not Railroaded   |  |