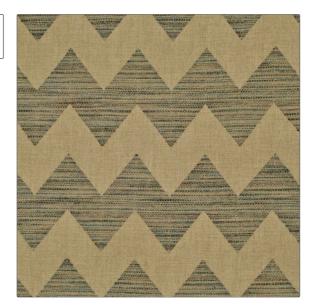

PATTERN Henderson COLOR Ocean

BRAND

APPLICATION

Clarence House

Fabric

USES

CATEGORIES

Drapery, Multipurpose, Upholstery Textures, Wovens

COLORS

DESIGN TYPES

Blue

Chevron

SCALE

RAILROADED

Medium Not Railroaded

| WIDTH                | VERTICAL REPEAT                                  | HORIZONTAL REPEAT  | CONTENT                                                                         |
|----------------------|--------------------------------------------------|--------------------|---------------------------------------------------------------------------------|
| 53.00 in (134.62 cm) | 10.25 in (26.04 cm)                              | 6.50 in (16.51 cm) | 47% Linen, 17% Wool, 11%<br>Cotton, 11% Polyacrylic, 5%<br>Bamboo, 5% Polyester |
| BACKING              | DOUBLE RUBS                                      | PRODUCT NUMBER     | COUNTRY                                                                         |
|                      | Exceeds 40,000 Double<br>Rubs (Wyzenbeek Method) | 1886902            | Belgium                                                                         |