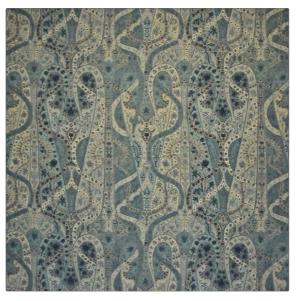

**Product Details** 

| PATTERN<br>COLOR                     | Rossetti<br>Delft |                |
|--------------------------------------|-------------------|----------------|
| BRAND                                |                   | APPLICATION    |
| Clarence House                       |                   | Fabric         |
| USES                                 |                   | CATEGORIES     |
| Drapery, Multipurpose,<br>Upholstery |                   | Prints, Linen  |
| COLORS                               |                   | DESIGN TYPES   |
| Blue                                 |                   | Paisley        |
| SCALE                                |                   | RAILROADED     |
| Large                                |                   | Not Railroaded |

| WIDTH                | VERTICAL REPEAT                                 | HORIZONTAL REPEAT   | CONTENT    |
|----------------------|-------------------------------------------------|---------------------|------------|
| 53.00 in (134.62 cm) | 29.00 in (73.66 cm)                             | 26.50 in (67.31 cm) | 100% Linen |
| BACKING              | DOUBLE RUBS                                     | PRODUCT NUMBER      | COUNTRY    |
|                      | Exceeds 8,000 Double Rubs<br>(Wyzenbeek Method) | 1886301             | Italy      |