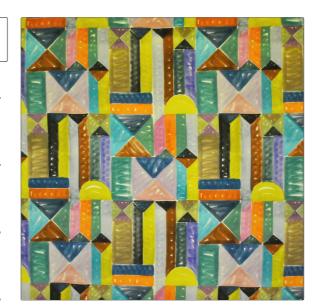

PATTERN **Budapest** Original COLOR

BRAND APPLICATION

Clarence House Fabric

USES CATEGORIES

Drapery, Multipurpose, Upholstery

SCALE

Prints, Linen

COLORS DESIGN TYPES

Geometric, Contemporary / **Multi-Color** 

Modern RAILROADED

Large

Not Railroaded

| WIDTH                | VERTICAL REPEAT                                  | HORIZONTAL REPEAT   | CONTENT             |
|----------------------|--------------------------------------------------|---------------------|---------------------|
| 54.00 in (137.16 cm) | 27.00 in (68.58 cm)                              | 27.00 in (68.58 cm) | 58% Jute, 42% Linen |
| BACKING              | DOUBLE RUBS                                      | PRODUCT NUMBER      | COUNTRY             |
|                      | Exceeds 10,000 Double<br>Rubs (Wyzenbeek Method) | 1883301             | Italy               |

ADDITIONAL PRODUCT NOTES

Passes 10,000 Martindale Tst, Dry Clean Only, Refer To Image Under Sample