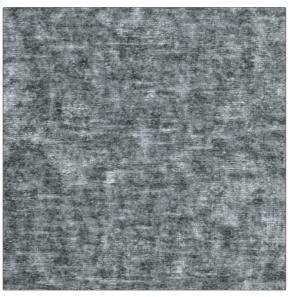

**Product Details** 

| PATTERN Arezzo Velvet<br>COLOR Mercury |                               |
|----------------------------------------|-------------------------------|
| BRAND                                  | APPLICATION                   |
| Clarence House                         | Fabric                        |
| USES                                   | CATEGORIES                    |
| Drapery, Multipurpose,<br>Upholstery   | Velvet / Grospoint,<br>Wovens |
| COLORS                                 | DESIGN TYPES                  |
| Grey                                   | Solid, Toile                  |
|                                        |                               |