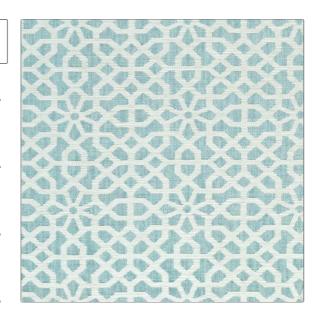

PATTERN Keystone COLOR Spa

BRAND APPLICATION

Clarence House Fabric

USES CATEGORIES

Drapery, Multipurpose, Textures, Wovens Upholstery

COLORS DESIGN TYPES

Aqua / Teal Geometric, Lattice /

Fretwork

SCALE RAILROADED

Small Not Railroaded

| WIDTH                | VERTICAL REPEAT                                  | HORIZONTAL REPEAT  | CONTENT                                             |
|----------------------|--------------------------------------------------|--------------------|-----------------------------------------------------|
| 54.00 in (137.16 cm) | 5.62 in (14.27 cm)                               | 6.75 in (17.14 cm) | 40% Linen, 28% Viscose,<br>26% Cotton, 6% Polyester |
| BACKING              | DOUBLE RUBS                                      | PRODUCT NUMBER     | COUNTRY                                             |
|                      | Exceeds 27,000 Double<br>Rubs (Wyzenbeek Method) | 1879011            | Italy                                               |