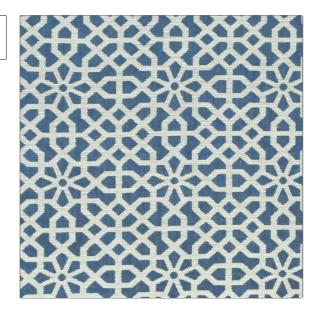

PATTERN Keystone COLOR Marine

BRAND APPLICATION

Clarence House Fabric

USES CATEGORIES

Drapery, Multipurpose, Textures, Wovens Upholstery

COLORS DESIGN TYPES

Blue Geometric, Lattice /

Fretwork