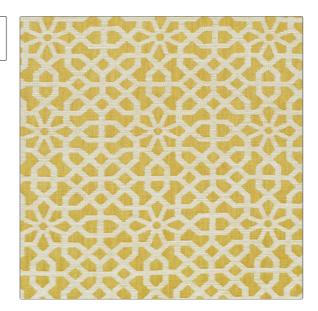

PATTERN Keystone COLOR Maize

BRAND APPLICATION

Clarence House Fabric

USES CATEGORIES

Drapery, Multipurpose, Upholstery Textures, Wovens

COLORS

DESIGN TYPES

Yellow Geometric, Lattice /

Fretwork

SCALE RAILROADED

Small Not Railroaded

| WIDTH                | VERTICAL REPEAT                                  | HORIZONTAL REPEAT  | CONTENT                                             |
|----------------------|--------------------------------------------------|--------------------|-----------------------------------------------------|
| 54.00 in (137.16 cm) | 5.62 in (14.27 cm)                               | 6.75 in (17.14 cm) | 40% Linen, 28% Viscose,<br>26% Cotton, 6% Polyester |
| BACKING              | DOUBLE RUBS                                      | PRODUCT NUMBER     | COUNTRY                                             |
|                      | Exceeds 27,000 Double<br>Rubs (Wyzenbeek Method) | 1879009            | Italy                                               |