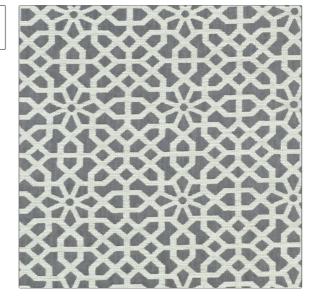

PATTERN Keystone COLOR Shadow

BRAND APPLICATION

Clarence House Fabric

USES CATEGORIES

Drapery, Multipurpose, Textures, Wovens Upholstery

COLORS DESIGN TYPES

Grey Geometric, Lattice /

Fretwork

Not Railroaded

SCALE RAILROADED

| WIDTH                | VERTICAL REPEAT                                  | HORIZONTAL REPEAT  | CONTENT                                             |
|----------------------|--------------------------------------------------|--------------------|-----------------------------------------------------|
| 54.00 in (137.16 cm) | 5.62 in (14.27 cm)                               | 6.75 in (17.14 cm) | 40% Linen, 28% Viscose,<br>26% Cotton, 6% Polyester |
| BACKING              | DOUBLE RUBS                                      | PRODUCT NUMBER     | COUNTRY                                             |
|                      | Exceeds 27,000 Double<br>Rubs (Wyzenbeek Method) | 1879007            | Italy                                               |