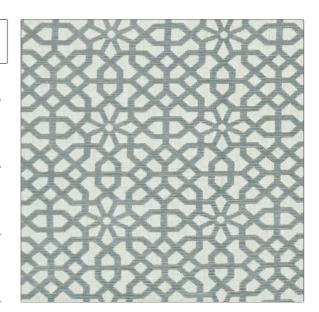

PATTERN Keystone Fog

BRAND APPLICATION

Clarence House Fabric

USES CATEGORIES

Drapery, Multipurpose, Textures, Wovens Upholstery

COLORS DESIGN TYPES

Grey Geometric, Lattice /

Fretwork