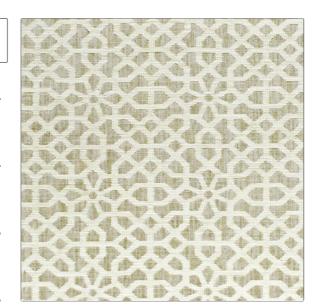

PATTERN Keystone Dove COLOR

BRAND APPLICATION

Clarence House Fabric

USES CATEGORIES

Drapery, Multipurpose, Textures, Wovens Upholstery

COLORS DESIGN TYPES

Grey Geometric, Lattice /

Fretwork

SCALE RAILROADED

Small Not Railroaded

| WIDTH                | VERTICAL REPEAT                                  | HORIZONTAL REPEAT  | CONTENT                                             |
|----------------------|--------------------------------------------------|--------------------|-----------------------------------------------------|
| 54.00 in (137.16 cm) | 5.62 in (14.27 cm)                               | 6.75 in (17.14 cm) | 40% Linen, 28% Viscose,<br>26% Cotton, 6% Polyester |
| BACKING              | DOUBLE RUBS                                      | PRODUCT NUMBER     | COUNTRY                                             |
|                      | Exceeds 27,000 Double<br>Rubs (Wyzenbeek Method) | 1879003            | Italy                                               |