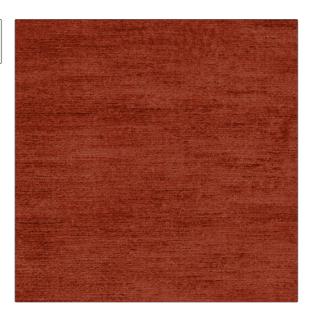

PATTERN Vermeer Linen Velvet COLOR Cardamom

BRAND

APPLICATION

Clarence House

Fabric

USES

CATEGORIES

Drapery, Multipurpose, Upholstery Textures, Velvet / Grospoint, Wovens, Linen

COLORS

DESIGN TYPES

Coral / Peach

Solid

RAILROADED

Not Railroaded

| WIDTH                | VERTICAL REPEAT                                  | HORIZONTAL REPEAT | CONTENT                                          |
|----------------------|--------------------------------------------------|-------------------|--------------------------------------------------|
| 51.00 in (129.54 cm) | 0.00 in (0.00 cm)                                | 0.00 in (0.00 cm) | Pile: 100% Linen, Base: 53%<br>Linen, 47% Cotton |
| BACKING              | DOUBLE RUBS                                      | PRODUCT NUMBER    | COUNTRY                                          |
|                      | Exceeds 60,000 Double<br>Rubs (Wyzenbeek Method) | 1877430           | Belgium                                          |