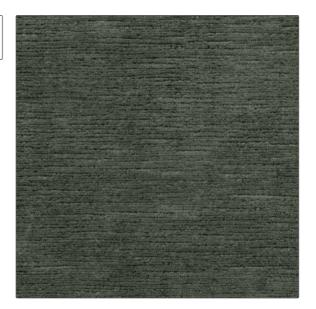

## PATTERN Vermeer Linen Velvet COLOR Charcoal

BRAND

APPLICATION

Clarence House

Fabric

USES

CATEGORIES

Drapery, Multipurpose, Upholstery Textures, Velvet / Grospoint, Wovens, Linen

COLORS

DESIGN TYPES

Black

Solid

RAILROADED

Not Railroaded

| WIDTH                | VERTICAL REPEAT                                  | HORIZONTAL REPEAT | CONTENT                                          |
|----------------------|--------------------------------------------------|-------------------|--------------------------------------------------|
| 51.00 in (129.54 cm) | 0.00 in (0.00 cm)                                | 0.00 in (0.00 cm) | Pile: 100% Linen, Base: 53%<br>Linen, 47% Cotton |
| BACKING              | DOUBLE RUBS                                      | PRODUCT NUMBER    | COUNTRY                                          |
|                      | Exceeds 60,000 Double<br>Rubs (Wyzenbeek Method) | 1877409           | Belgium                                          |