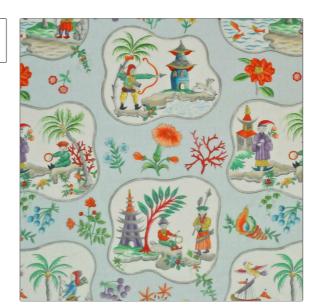

PATTERN **Jeux Chinois** Robin Egg Blue COLOR

BRAND APPLICATION

Clarence House Fabric

USES CATEGORIES

Drapery, Multipurpose, Upholstery

Prints, Linen

COLORS DESIGN TYPES

Animal, Asian, Tropical / Botanical **Light Blue** 