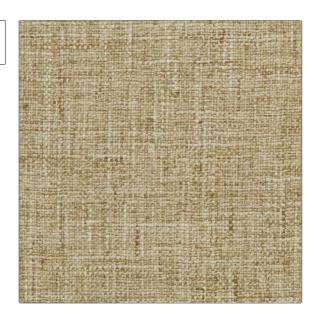

**Product Details** 

PATTERN Donovan COLOR Harvest

BRAND

APPLICATION

Clarence House

Fabric

USES

CATEGORIES

Bedding, Drapery, Multipurpose, Upholstery

Wovens

COLORS

DESIGN TYPES

Taupe / Tan

Solid, Texture Plain, Toile

RAILROADED

Not Railroaded

| WIDTH                | VERTICAL REPEAT                                  | HORIZONTAL REPEAT | CONTENT        |
|----------------------|--------------------------------------------------|-------------------|----------------|
| 54.00 in (137.16 cm) | 0.00 in (0.00 cm)                                | 0.00 in (0.00 cm) | 100% Polyester |
| BACKING              | DOUBLE RUBS                                      | PRODUCT NUMBER    | COUNTRY        |
|                      | Exceeds 51,000 Double<br>Rubs (Wyzenbeek Method) | 1873105           | India          |