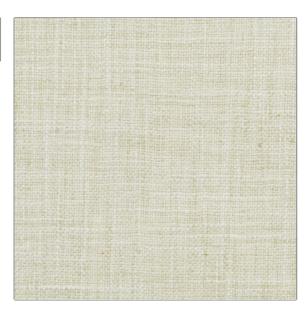

PATTERN Donovan COLOR Cream BRAND APPLICATION Clarence House Fabric USES CATEGORIES Bedding, Drapery, Wovens Multipurpose, Upholstery COLORS DESIGN TYPES Off White / Ivory Solid, Texture Plain, Toile

Not Railroaded