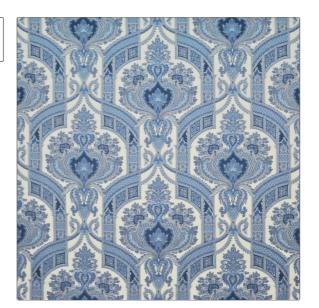

PATTERN **Hyderabad Paisley** Blues COLOR

BRAND APPLICATION

Clarence House Fabric

USES CATEGORIES

Drapery, Multipurpose, Prints, Linen Upholstery

Blue

SCALE

COLORS DESIGN TYPES

Paisley

Large Not Railroaded

RAILROADED

| WIDTH                | VERTICAL REPEAT           | HORIZONTAL REPEAT   | CONTENT               |
|----------------------|---------------------------|---------------------|-----------------------|
| 54.00 in (137.16 cm) | 25.75 in (65.40 cm)       | 27.25 in (69.22 cm) | 57% Linen, 43% Cotton |
| BACKING              | DOUBLE RUBS               | PRODUCT NUMBER      | COUNTRY               |
|                      | Exceeds 8,000 Double Rubs | 1872601             | Italy                 |
|                      |                           |                     |                       |