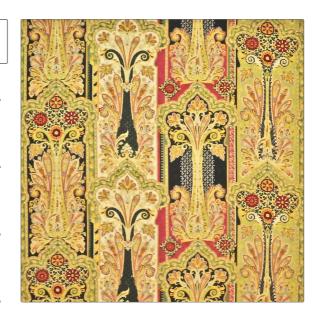

PATTERN **Kerala Paisley** Ochre COLOR

BRAND APPLICATION

Clarence House Fabric

USES CATEGORIES

Bedding, Drapery, Prints, Linen Multipurpose, Upholstery

COLORS

SCALE

**Multi-Color** 

Paisley

Large Not Railroaded

| WIDTH                | VERTICAL REPEAT                              | HORIZONTAL REPEAT    | CONTENT    |
|----------------------|----------------------------------------------|----------------------|------------|
| 54.00 in (137.16 cm) | 29.50 in (74.93 cm)                          | 54.00 in (137.16 cm) | 100% Linen |
| BACKING              | DOUBLE RUBS                                  | PRODUCT NUMBER       | COUNTRY    |
|                      | Exceeds 8,000 Double Rubs (Wyzenbeek Method) | 1872204              | Italy      |

ADDITIONAL PRODUCT NOTES

Passes 8,000 Martindale Tst, Dry Clean Only, Refer To Image Under Sample

DESIGN TYPES

RAILROADED