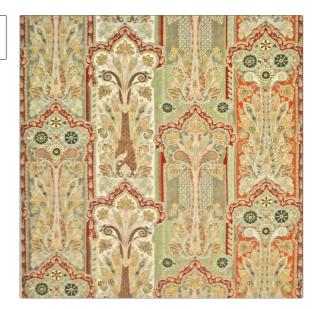

PATTERN Kerala Paisley COLOR Tomato

BRAND APPLICATION

Clarence House Fabric

USES CATEGORIES

Bedding, Drapery, Prints, Linen Multipurpose, Upholstery

COLORS

SCALE

Red Paisley

Large Not Railroaded

| WIDTH                | VERTICAL REPEAT                              | HORIZONTAL REPEAT    | CONTENT    |
|----------------------|----------------------------------------------|----------------------|------------|
| 54.00 in (137.16 cm) | 29.50 in (74.93 cm)                          | 54.00 in (137.16 cm) | 100% Linen |
| BACKING              | DOUBLE RUBS                                  | PRODUCT NUMBER       | COUNTRY    |
|                      | Exceeds 8,000 Double Rubs (Wyzenbeek Method) | 1872201              | Italy      |

ADDITIONAL PRODUCT NOTES

Passes 8,000 Martindale Tst, Dry Clean Only, Refer To Image Under Sample

DESIGN TYPES

RAILROADED