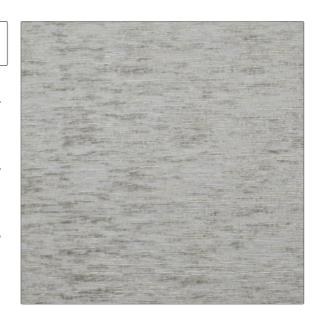

PATTERN Birch Bark Chenille COLOR Dove

BRAND APPLICATION

Clarence House Fabric

USES CATEGORIES

Upholstery Textures, Wovens, Chenille

COLORS DESIGN TYPES

Grey Texture Plain, Chevron

Not Railroaded