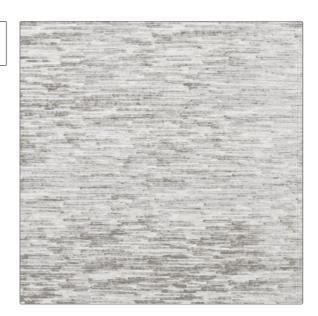

PATTERN Birch Bark Chenille COLOR Taupe

BRAND

APPLICATION

Clarence House

Fabric

USES

CATEGORIES

Upholstery

Textures, Wovens, Chenille

COLORS

DESIGN TYPES

Taupe / Tan

**Texture Plain, Chevron** 

RAILROADED

Not Railroaded

| WIDTH                | VERTICAL REPEAT                                  | HORIZONTAL REPEAT | CONTENT                                             |
|----------------------|--------------------------------------------------|-------------------|-----------------------------------------------------|
| 55.00 in (139.70 cm) | 0.00 in (0.00 cm)                                | 0.00 in (0.00 cm) | 55% Viscose, 23% Cotton,<br>16% Polyester, 6% Linen |
| BACKING              | DOUBLE RUBS                                      | PRODUCT NUMBER    | COUNTRY                                             |
|                      | Exceeds 26,000 Double<br>Rubs (Wyzenbeek Method) | 1871703           | Italy                                               |