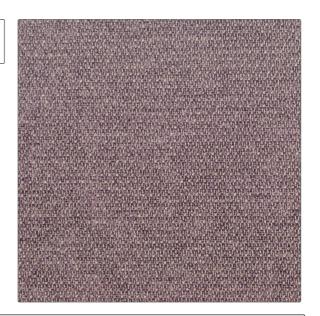

PATTERN Domingo
COLOR Aubergine

BRAND APPLICATION

Clarence House Fabric

USES CATEGORIES

Drapery, Multipurpose, Upholstery Textures, Wovens, Linen

COLORS

RAILROADED

Lavender / Purple Not Railroaded

| WIDTH                | VERTICAL REPEAT                                  | HORIZONTAL REPEAT | CONTENT                               |
|----------------------|--------------------------------------------------|-------------------|---------------------------------------|
| 55.00 in (139.70 cm) | 0.00 in (0.00 cm)                                | 0.00 in (0.00 cm) | 65% Linen, 25% Viscose,<br>10% Cotton |
| BACKING              | DOUBLE RUBS                                      | PRODUCT NUMBER    | COUNTRY                               |
|                      | Exceeds 26,000 Double<br>Rubs (Wyzenbeek Method) | 1870412           | Italy                                 |