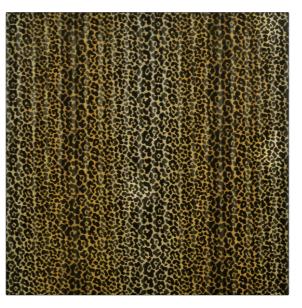

Product Details

| PATTERN<br>COLOR | Sahara<br>Original |                    |  |
|------------------|--------------------|--------------------|--|
| BRAND            |                    | APPLICATION        |  |
| Clarence House   |                    | Fabric             |  |
| USES             |                    | CATEGORIES         |  |
| Upholstery       |                    | Velvet / Grospoint |  |
| COLORS           |                    | DESIGN TYPES       |  |
| Black            |                    | Animal Skins       |  |
| SCALE            |                    | RAILROADED         |  |
| Medium           |                    | Not Railroaded     |  |