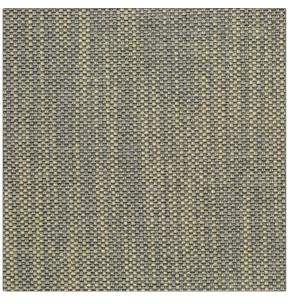

| PATTERN Brompton<br>COLOR Ash |                      |
|-------------------------------|----------------------|
| BRAND                         | APPLICATION          |
| Clarence House                | Fabric               |
| USES                          |                      |
| Multipurpose, Upholstery      | Textures, Wovens     |
| COLORS                        | DESIGN TYPES         |
| Grey                          | Texture Plain, Toile |
|                               |                      |

Not Railroaded

RAILROADED

HORIZONTAL REPEAT WIDTH VERTICAL REPEAT CONTENT 25% Cotton, 25% Acrylic, 55.00 in (139.70 cm) 0.00 in (0.00 cm) 0.00 in (0.00 cm) 20% Linen, 15% Viscose, 15% Polyester BACKING DOUBLE RUBS PRODUCT NUMBER COUNTRY Exceeds 20,000 Double 1862210 Italy Rubs (Wyzenbeek Method)