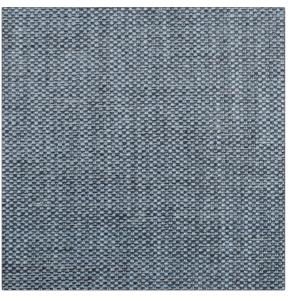

| PATTERN Brompton<br>COLOR Blue |                      |
|--------------------------------|----------------------|
| BRAND                          | APPLICATION          |
| Clarence House                 | Fabric               |
| USES                           | CATEGORIES           |
| Multipurpose, Upholstery       | Textures, Wovens     |
| COLORS                         | DESIGN TYPES         |
| Blue                           | Texture Plain, Toile |
|                                |                      |