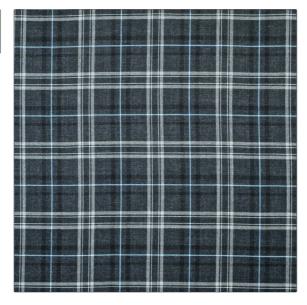

## **Product Details**

| PATTERN Edinburgh<br>COLOR Charcoal  |                |
|--------------------------------------|----------------|
| BRAND                                | APPLICATION    |
| Clarence House                       | Fabric         |
| USES                                 | CATEGORIES     |
| Drapery, Multipurpose,<br>Upholstery | Wovens         |
| COLORS                               | DESIGN TYPES   |
| Black                                | Stripes        |
|                                      |                |
| SCALE                                | RAILROADED     |
| Small                                | Not Railroaded |

WIDTH VERTICAL REPEAT HORIZONTAL REPEAT CONTENT 54.00 in (137.16 cm) 100% Wool 5.75 in (14.60 cm) 5.75 in (14.60 cm) BACKING DOUBLE RUBS PRODUCT NUMBER COUNTRY Exceeds 27,500 Double 1861808 Scotland Rubs (Wyzenbeek Method)