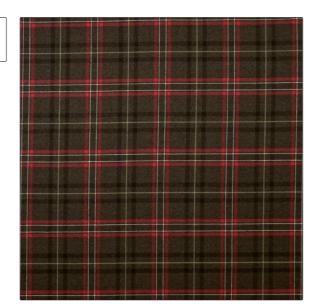

PATTERN Edinburgh
COLOR Dark Brown Red

BRAND APPLICATION

Clarence House Fabric

USES CATEGORIES

Drapery, Multipurpose, Upholstery

Wovens

COLORS DESIGN TYPES

Brown Stripes

SCALE RAILROADED

Small Not Railroaded

| WIDTH                | VERTICAL REPEAT                                  | HORIZONTAL REPEAT  | CONTENT   |
|----------------------|--------------------------------------------------|--------------------|-----------|
| 54.00 in (137.16 cm) | 5.75 in (14.60 cm)                               | 5.75 in (14.60 cm) | 100% Wool |
| BACKING              | DOUBLE RUBS                                      | PRODUCT NUMBER     | COUNTRY   |
|                      | Exceeds 27,500 Double<br>Rubs (Wyzenbeek Method) | 1861807            | Scotland  |