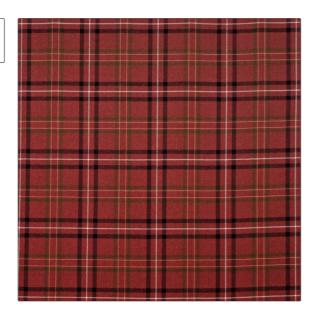

| PATTERN<br>COLOR                     | Edinburgh<br>Claret |              |  |
|--------------------------------------|---------------------|--------------|--|
|                                      |                     |              |  |
| BRAND                                |                     | APPLICATION  |  |
| Clarence House                       |                     | Fabric       |  |
|                                      |                     |              |  |
| USES                                 |                     | CATEGORIES   |  |
| Drapery, Multipurpose,<br>Upholstery |                     | Wovens       |  |
| COLORS                               |                     | DESIGN TYPES |  |

Red Stripes

SCALE RAILROADED

Small Not Railroaded

| WIDTH                | VERTICAL REPEAT                                  | HORIZONTAL REPEAT  | CONTENT   |
|----------------------|--------------------------------------------------|--------------------|-----------|
| 54.00 in (137.16 cm) | 5.75 in (14.60 cm)                               | 5.75 in (14.60 cm) | 100% Wool |
| BACKING              | DOUBLE RUBS                                      | PRODUCT NUMBER     | COUNTRY   |
|                      | Exceeds 27,500 Double<br>Rubs (Wyzenbeek Method) | 1861806            | Scotland  |