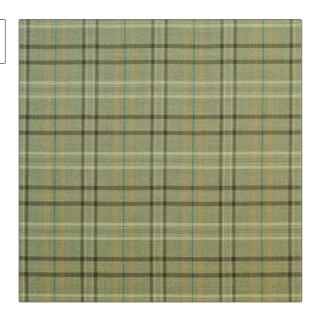

**Product Details** 

| PATTERN | Edinburgh |
|---------|-----------|
| COLOR   | Sage      |

BRAND APPLICATION

Clarence House Fabric

USES CATEGORIES

Drapery, Multipurpose, Upholstery

Wovens

COLORS DESIGN TYPES

Green Stripes

SCALE RAILROADED

Small Not Railroaded

| WIDTH                | VERTICAL REPEAT                                  | HORIZONTAL REPEAT  | CONTENT   |
|----------------------|--------------------------------------------------|--------------------|-----------|
| 54.00 in (137.16 cm) | 5.75 in (14.60 cm)                               | 5.75 in (14.60 cm) | 100% Wool |
| BACKING              | DOUBLE RUBS                                      | PRODUCT NUMBER     | COUNTRY   |
|                      | Exceeds 27,500 Double<br>Rubs (Wyzenbeek Method) | 1861804            | Scotland  |