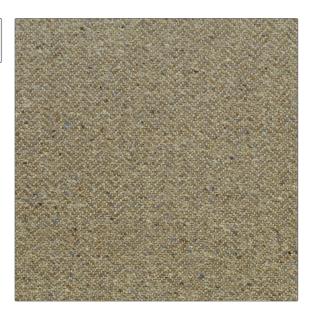

| PATTERN Maxwell          |                                        |  |
|--------------------------|----------------------------------------|--|
| color Mink               |                                        |  |
| BRAND                    | APPLICATION                            |  |
| Clarence House           | Fabric                                 |  |
| USES                     | CATEGORIES                             |  |
| Multipurpose, Upholstery | Textures, Wovens                       |  |
| COLORS                   | DESIGN TYPES                           |  |
| Brown                    | Herringbone, Texture Plain,<br>Chevron |  |
| SCALE                    | RAILROADED                             |  |

Not Railroaded

| WIDTH                                 | VERTICAL REPEAT                                  | HORIZONTAL REPEAT | CONTENT                                                                                      |
|---------------------------------------|--------------------------------------------------|-------------------|----------------------------------------------------------------------------------------------|
| 54.00 in (137.16 cm)                  | 0.00 in (0.00 cm)                                | 1.00 in (2.54 cm) | 21% Cotton, 18% Wool,<br>18% Polyester, 14%<br>Viscose, 12% Polyamide,<br>10% Silk, 7% Linen |
| · · · · · · · · · · · · · · · · · · · | DOUBLE RUBS                                      | PRODUCT NUMBER    | COUNTRY                                                                                      |
|                                       | Exceeds 21,000 Double<br>Rubs (Wyzenbeek Method) | 1861409           | Italy                                                                                        |