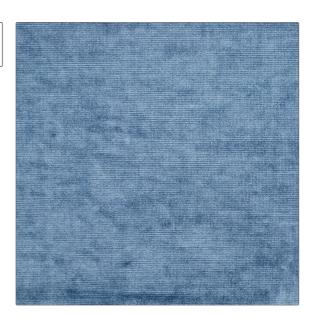

C

PATTERN Aida Velvet Color Chambray

BRAND

APPLICATION

Clarence House

Fabric

USES

CATEGORIES

Drapery, Multipurpose, Upholstery Textures, Velvet / Grospoint, Wovens

COLORS

DESIGN TYPES

Blue

Solid, Texture Plain, Toile

RAILROADED

Not Railroaded

| WIDTH                | VERTICAL REPEAT                                  | HORIZONTAL REPEAT | CONTENT                 |
|----------------------|--------------------------------------------------|-------------------|-------------------------|
| 54.00 in (137.16 cm) | 0.00 in (0.00 cm)                                | 0.00 in (0.00 cm) | 51% Viscose, 49% Cotton |
| BACKING              | DOUBLE RUBS                                      | PRODUCT NUMBER    | COUNTRY                 |
|                      | Exceeds 51,000 Double<br>Rubs (Wyzenbeek Method) | 1859215           | Italy                   |