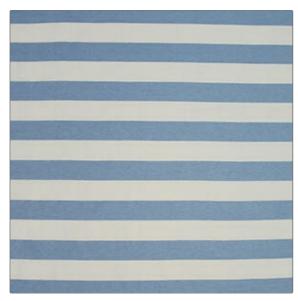

| PATTERN<br>COLOR | Heron Stripe<br>Sky |                      |  |
|------------------|---------------------|----------------------|--|
| BRAND            |                     | APPLICATION          |  |
| Clarence House   |                     | Fabric               |  |
| USES             |                     | CATEGORIES           |  |
| Drapery          |                     | Sheer, Wovens, Linen |  |
| COLORS           |                     | DESIGN TYPES         |  |
| Light Blue       |                     | Stripes              |  |
| SCALE            |                     | RAILROADED           |  |
| Small            |                     | Not Railroaded       |  |