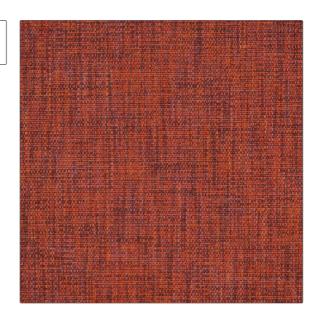

C

PATTERN Alessia COLOR Red

BRAND

APPLICATION

Clarence House

Fabric

USES

CATEGORIES

Drapery, Multipurpose, Upholstery Textures, Wovens

COLORS

DESIGN TYPES

Red

**Texture Plain** 

RAILROADED

Not Railroaded

| WIDTH                | VERTICAL REPEAT                                  | HORIZONTAL REPEAT | CONTENT                                                             |
|----------------------|--------------------------------------------------|-------------------|---------------------------------------------------------------------|
| 54.00 in (137.16 cm) | 0.00 in (0.00 cm)                                | 0.00 in (0.00 cm) | 35% Acrylic, 25% Viscose,<br>20% Polyester, 15% Cotton,<br>5% Nylon |
| BACKING              | DOUBLE RUBS                                      | PRODUCT NUMBER    | COUNTRY                                                             |
|                      | Exceeds 25,000 Double<br>Rubs (Wyzenbeek Method) | 1855103           | Italy                                                               |