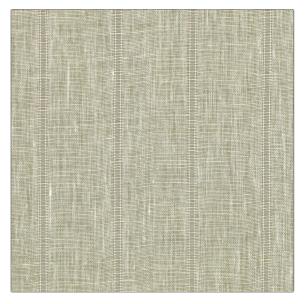

| PATTERN<br>COLOR | Pisces<br>Tumbleweed |                        |  |
|------------------|----------------------|------------------------|--|
|                  |                      |                        |  |
| BRAND            |                      | APPLICATION            |  |
| Clarence House   |                      | Fabric                 |  |
| USES             |                      | CATEGORIES             |  |
| Drapery          |                      | Sheer, Wovens, Linen   |  |
| COLORS           |                      | DESIGN TYPES           |  |
| Linen            |                      | Stripes, Texture Plain |  |
| SCALE            |                      | RAILROADED             |  |
| Small            |                      | Not Railroaded         |  |

| WIDTH                | VERTICAL REPEAT   | HORIZONTAL REPEAT | CONTENT    |
|----------------------|-------------------|-------------------|------------|
| 54.00 in (137.16 cm) | 0.00 in (0.00 cm) | 2.40 in (6.10 cm) | 100% Linen |
|                      |                   |                   |            |
| BACKING              | PRODUCT NUMBER    | COUNTRY           |            |
|                      | 1854302           | India             |            |
|                      |                   |                   |            |
|                      |                   |                   |            |