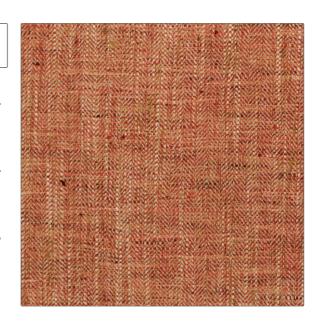

**Product Details** 

Westover

color Coral

PATTERN

BRAND APPLICATION

Clarence House Fabric

USES CATEGORIES

Drapery, Multipurpose, Textures, Wovens Upholstery

COLORS DESIGN TYPES

Coral / Peach Texture Plain

Not Railroaded

RAILROADED

| WIDTH                | VERTICAL REPEAT                                  | HORIZONTAL REPEAT | CONTENT        |
|----------------------|--------------------------------------------------|-------------------|----------------|
| 54.00 in (137.16 cm) | 0.00 in (0.00 cm)                                | 0.00 in (0.00 cm) | 100% Polyester |
| BACKING              | DOUBLE RUBS                                      | PRODUCT NUMBER    | COUNTRY        |
|                      | Exceeds 51,000 Double<br>Rubs (Wyzenbeek Method) | 1848218           | India          |