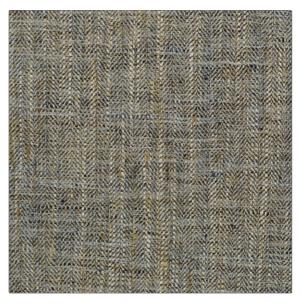

| PATTERN<br>COLOR                     | Westover<br>Ink Blue |                  |  |
|--------------------------------------|----------------------|------------------|--|
| BRAND                                |                      | APPLICATION      |  |
| Clarence House                       |                      | Fabric           |  |
| USES                                 |                      | CATEGORIES       |  |
| Drapery, Multipurpose,<br>Upholstery |                      | Textures, Wovens |  |
| COLORS                               |                      | DESIGN TYPES     |  |
| Blue                                 |                      | Texture Plain    |  |
|                                      |                      |                  |  |