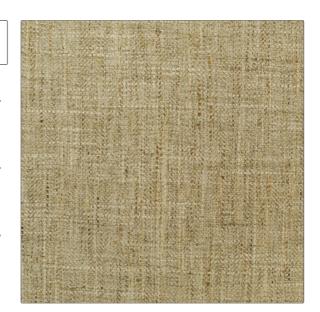

**Product Details** 

PATTERN Westover COLOR Raffia

BRAND

APPLICATION

Clarence House

Fabric

USES

CATEGORIES

Drapery, Multipurpose, Upholstery

Textures, Wovens

COLORS

DESIGN TYPES

Linen

**Texture Plain** 

RAILROADED

Not Railroaded

| WIDTH                | VERTICAL REPEAT                                  | HORIZONTAL REPEAT | CONTENT        |
|----------------------|--------------------------------------------------|-------------------|----------------|
| 54.00 in (137.16 cm) | 0.00 in (0.00 cm)                                | 0.00 in (0.00 cm) | 100% Polyester |
| BACKING              | DOUBLE RUBS                                      | PRODUCT NUMBER    | COUNTRY        |
|                      | Exceeds 51,000 Double<br>Rubs (Wyzenbeek Method) | 1848203           | India          |