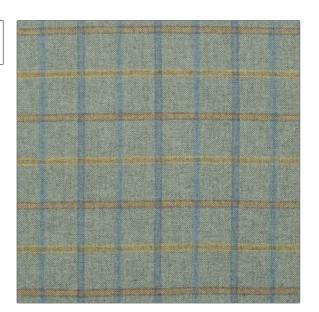

PATTERN Baker Street Plaid COLOR Blue

BRAND APPLICATION

Clarence House Fabric

USES CATEGORIES

Drapery, Multipurpose, Upholstery Wovens, Prints, Linen

COLORS DESIGN TYPES

Blue Stripes, Check / Plaid

SCALE RAILROADED