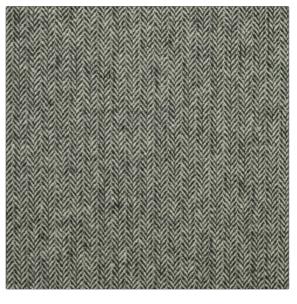

| PATTERN Holmes<br>COLOR Charcoal     |                                                      |
|--------------------------------------|------------------------------------------------------|
| BRAND                                | APPLICATION                                          |
| Clarence House                       | Fabric                                               |
| USES                                 | CATEGORIES                                           |
| Drapery, Multipurpose,<br>Upholstery | Wovens                                               |
| COLORS                               | DESIGN TYPES                                         |
| Black                                | Herringbone, Texture Plain,<br>Contemporary / Modern |

Not Railroaded

RAILROADED

VERTICAL REPEAT HORIZONTAL REPEAT WIDTH CONTENT 54.00 in (137.16 cm) 0.00 in (0.00 cm) 45% Acrylic, 25% Polyester, 0.00 in (0.00 cm) 30% Wool DOUBLE RUBS PRODUCT NUMBER COUNTRY BACKING Exceeds 25,000 Double 1835504 Italy Rubs (Wyzenbeek Method)