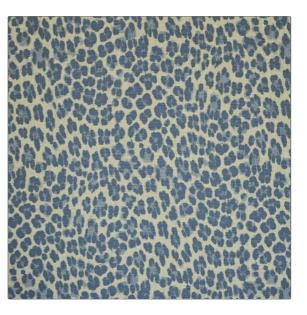

**Product Details** 

| PATTERN Batou<br>COLOR Blue                   |                |  |
|-----------------------------------------------|----------------|--|
| BRAND                                         | APPLICATION    |  |
| Clarence House                                | Fabric         |  |
| USES                                          | CATEGORIES     |  |
| Bedding, Drapery,<br>Multipurpose, Upholstery | Prints, Linen  |  |
| COLORS                                        | DESIGN TYPES   |  |
| Blue                                          | Animal Skins   |  |
| SCALE                                         | RAILROADED     |  |
| Medium                                        | Not Railroaded |  |