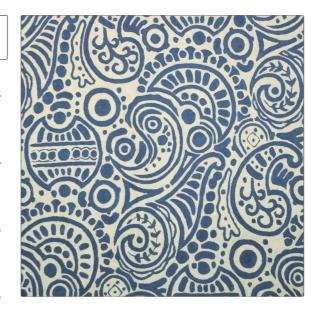

PATTERN Udai Crewel COLOR Blue

BRAND APPLICATION

Clarence House Fabric

USES CATEGORIES

Drapery, Upholstery Wovens, Crewels / Embroideries

COLORS DESIGN TYPES

Blue Geometric, Paisley

SCALE RAILROADED

Large Not Railroaded

| WIDTH                | VERTICAL REPEAT                                  | HORIZONTAL REPEAT   | CONTENT              |
|----------------------|--------------------------------------------------|---------------------|----------------------|
| 49.00 in (124.46 cm) | 26.00 in (66.04 cm)                              | 24.00 in (60.96 cm) | 60% Cotton, 40% Wool |
| BACKING              | DOUBLE RUBS                                      | PRODUCT NUMBER      | COUNTRY              |
|                      | Exceeds 10,000 Double<br>Rubs (Wyzenbeek Method) | 1823102             | India                |

ADDITIONAL PRODUCT NOTES

Dry Clean Only, Refer To Image Under Sample, Hand-Embroidered Crewels Are, Not Guaranteed Against Fading, Or For Precise Color Matching, Colorfastness And Durability., Color Placement Of Hand-, Embroidered Crewelwork May, Vary. Cutting From Current, Stock Is Recommended. All, Measurements Quoted For, Repeats Are Approximate.