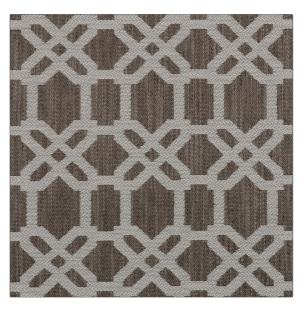

**Product Details** 

| PATTERN<br>COLOR                     | Stratford<br>Charcoal |                                  |
|--------------------------------------|-----------------------|----------------------------------|
| BRAND                                |                       | APPLICATION                      |
| Clarence House                       |                       | Fabric                           |
| USES                                 |                       | CATEGORIES                       |
| Drapery, Multipurpose,<br>Upholstery |                       | Wovens                           |
| COLORS                               |                       | DESIGN TYPES                     |
| Black                                |                       | Geometric, Lattice /<br>Fretwork |
| SCALE                                |                       | RAILROADED                       |
| Small                                |                       | Not Railroaded                   |

| WIDTH                | VERTICAL REPEAT                                  | HORIZONTAL REPEAT | CONTENT                                             |
|----------------------|--------------------------------------------------|-------------------|-----------------------------------------------------|
| 54.00 in (137.16 cm) | 4.00 in (10.16 cm)                               | 3.50 in (8.89 cm) | 40% Viscose, 27% Cotton,<br>27% Linen, 6% Polyester |
| BACKING              | DOUBLE RUBS                                      | PRODUCT NUMBER    | COUNTRY                                             |
|                      | Exceeds 25,000 Double<br>Rubs (Wyzenbeek Method) | 1821508           | Italy                                               |