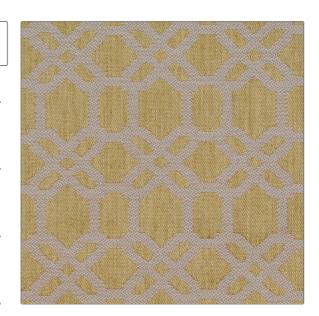

PATTERN Stratford COLOR Wheat

BRAND APPLICATION

Clarence House Fabric

USES CATEGORIES

Drapery, Multipurpose, Upholstery

SCALE

Wovens

RAILROADED

COLORS DESIGN TYPES

Taupe / Tan Geometric, Lattice /

Fretwork

Small Not Railroaded

| WIDTH                | VERTICAL REPEAT                                  | HORIZONTAL REPEAT | CONTENT                                             |
|----------------------|--------------------------------------------------|-------------------|-----------------------------------------------------|
| 54.00 in (137.16 cm) | 4.00 in (10.16 cm)                               | 3.50 in (8.89 cm) | 40% Viscose, 27% Cotton,<br>27% Linen, 6% Polyester |
| BACKING              | DOUBLE RUBS                                      | PRODUCT NUMBER    | COUNTRY                                             |
|                      | Exceeds 25,000 Double<br>Rubs (Wyzenbeek Method) | 1821501           | Italy                                               |