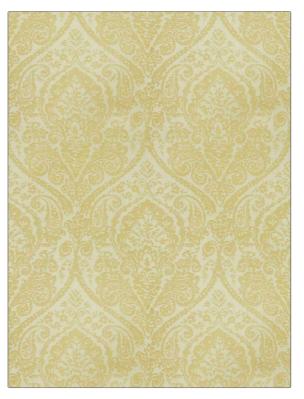

| PATTERN Belle Da<br>COLOR Wheat     | amask            |
|-------------------------------------|------------------|
| BRAND                               | APPLICATION      |
| Clarence House                      | Fabric           |
| USES                                | CATEGORIES       |
| Drapery, Multipurpose<br>Upholstery | e, Wovens, Linen |
| COLORS                              | DESIGN TYPES     |
| Taupe / Tan                         | Damask           |
| SCALE                               | RAILROADED       |
| Large                               | Not Railroaded   |

| WIDTH                | VERTICAL REPEAT               | HORIZONTAL REPEAT   | CONTENT    |
|----------------------|-------------------------------|---------------------|------------|
| 54.00 in (137.16 cm) | 50.00 in (127.00 cm)          | 14.00 in (35.56 cm) | 100% Linen |
| BACKING              | DOUBLE RUBS                   | PRODUCT NUMBER      | COUNTRY    |
|                      | Exceeds 17,000 Double<br>Rubs | 1812506             | Italy      |