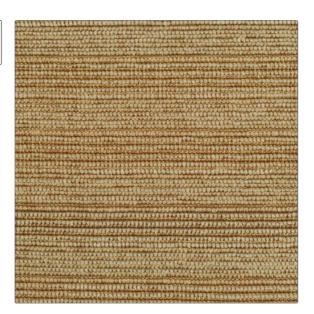

PATTERN Medina COLOR Beige

BRAND APPLICATION

Clarence House Fabric

USES CATEGORIES

Upholstery Textures, Wovens, Chenille

COLORS DESIGN TYPES

Beige Texture Plain

SCALE RAILROADED

Small Not Railroaded

| WIDTH                | VERTICAL REPEAT                                  | HORIZONTAL REPEAT | CONTENT                |
|----------------------|--------------------------------------------------|-------------------|------------------------|
| 53.00 in (134.62 cm) | 4.25 in (10.80 cm)                               | 0.00 in (0.00 cm) | 67% Bamboo, 33% Cotton |
| BACKING              | DOUBLE RUBS                                      | PRODUCT NUMBER    | COUNTRY                |
| 100% Acrylic Backing | Exceeds 15,000 Double<br>Rubs (Wyzenbeek Method) | 1812001           | USA                    |