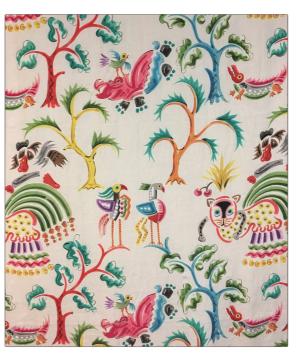

**Product Details** 

| PATTERN<br>COLOR | Huberta Print<br>Original |                 |  |
|------------------|---------------------------|-----------------|--|
| BRAND            |                           | APPLICATION     |  |
| Clarence House   |                           | Fabric          |  |
| USES             |                           | CATEGORIES      |  |
| Multipurpose     |                           | Prints, Linen   |  |
| COLORS           |                           | DESIGN TYPES    |  |
| Multi-Color      |                           | Animal, Novelty |  |
| SCALE            |                           | RAILROADED      |  |
| Large            |                           | Not Railroaded  |  |
|                  |                           |                 |  |

| widtн                | VERTICAL REPEAT                              | HORIZONTAL REPEAT      | CONTENT 100% Linen |
|----------------------|----------------------------------------------|------------------------|--------------------|
| 59.00 in (149.86 cm) | 28.00 in (71.12 cm)                          | 29.40 in (74.68 cm)    |                    |
| BACKING              | DOUBLE RUBS<br>Exceeds 16,000 Double<br>Rubs | PRODUCT NUMBER 1810701 | Austria            |