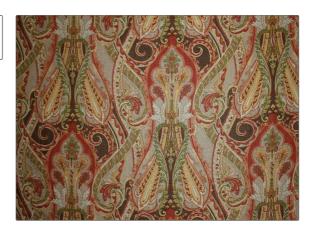

PATTERN **Darius** Multi COLOR

BRAND APPLICATION

Clarence House Fabric

USES CATEGORIES

Bedding, Drapery, Multipurpose, Upholstery

Prints, Linen

COLORS DESIGN TYPES

**Multi-Color** Paisley

SCALE RAILROADED

Large Not Railroaded

| WIDTH                | VERTICAL REPEAT     | HORIZONTAL REPEAT   | CONTENT    |
|----------------------|---------------------|---------------------|------------|
| 54.00 in (137.16 cm) | 24.00 in (60.96 cm) | 27.00 in (68.58 cm) | 100% Linen |
| BACKING              | PRODUCT NUMBER      | COUNTRY             |            |
|                      | 1801801             | <br>Italy           |            |