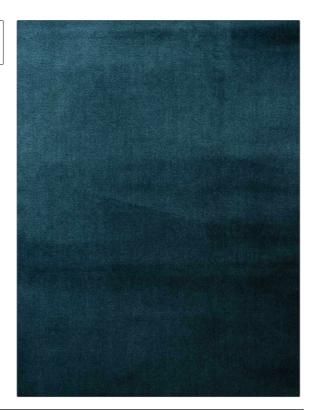

PATTERN Traviata
COLOR Venetian

BRAND

APPLICATION

Clarence House

Fabric

USES

CATEGORIES

Drapery, Multipurpose, Upholstery Silk, Velvet / Grospoint, Wovens

COLORS

DESIGN TYPES

Green

Solid

RAILROADED

Not Railroaded

| WIDTH                | VERTICAL REPEAT               | HORIZONTAL REPEAT | CONTENT                                                          |
|----------------------|-------------------------------|-------------------|------------------------------------------------------------------|
| 55.00 in (139.70 cm) | 0.00 in (0.00 cm)             | 0.00 in (0.00 cm) | Face 100% Silk, Total<br>Composition BACK-51%<br>Silk 49% Cotton |
| BACKING              | DOUBLE RUBS                   | PRODUCT NUMBER    | COUNTRY                                                          |
|                      | Exceeds 20,000 Double<br>Rubs | 1779541           | Italy                                                            |