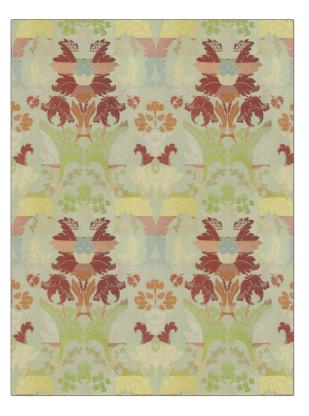

## **Product Details**

| PATTERN Verlai                    | ne<br>h Blue             |
|-----------------------------------|--------------------------|
| BRAND                             | APPLICATION              |
| Clarence House                    | Fabric                   |
| USES                              | CATEGORIES               |
| Drapery, Multipurpo<br>Upholstery | ose, Silk, Wovens, Linen |
| воок                              | COLORS                   |
| Clarence House Sig                | nature Blue              |
| DESIGN TYPES                      | SCALE                    |
| Floral, Damask                    | Large                    |

RAILROADED

Not Railroaded

| WIDTH                | VERTICAL REPEAT     | HORIZONTAL REPEAT   | CONTENT             |
|----------------------|---------------------|---------------------|---------------------|
| 54.00 in (137.16 cm) | 32.50 in (82.55 cm) | 27.50 in (69.85 cm) | 64% Silk, 36% Linen |
| BACKING              | PRODUCT NUMBER      | DATE BOOKED         | COUNTRY             |
|                      | 1770201             | 08/2019             | France              |