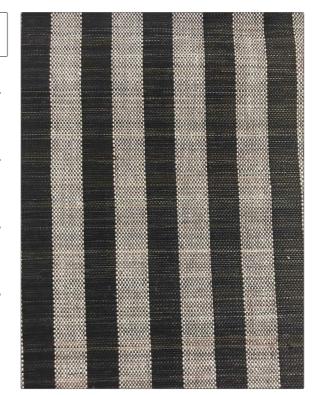

PATTERN Selle II Wide Stripe COLOR Natural / Black

Clarence House Fabric

USES CATEGORIES

Upholstery Wovens

BOOK COLORS

John Boyd Brown

SCALE

Small

Not Railroaded

DESIGN TYPES

RAILROADED

Stripes

| 00 in (0.00 cm)               | 1.30 in (3.30 cm)          | (00/11   1   000/ 0   1            |
|-------------------------------|----------------------------|------------------------------------|
|                               | 1.00 11 (0.00 (11)         | 68% Horsehair, 32% Cotton          |
| UBLE RUBS                     | PRODUCT NUMBER             | DATE BOOKED                        |
| Exceeds 50,000 Double<br>Rubs | 1754801                    | 10/2023                            |
| EANING CODES                  |                            |                                    |
|                               |                            |                                    |
|                               | ceeds 50,000 Double<br>lbs | ceeds 50,000 Double 1754801<br>ubs |

ADDITIONAL PRODUCT NOTES

Passes 50,000 Martindale Tst, Natural Fibers, Are Not Guaranteed For, Color Matching, Color, Fastness Or Durability.